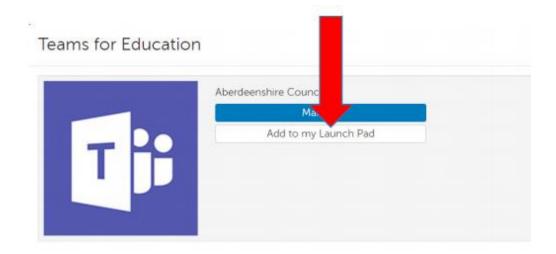

## **Search for Teams**

Click on Microsoft Teams, then click on Add to my Launch Pad

Click on Launch Pad – this is where you will access Teams from now on.

| Posts             | This is where the class conversation takes place. Your teacher will post your work or suggestions that might help you complete work. Learners can ask questions and upload files here.     |
|-------------------|--------------------------------------------------------------------------------------------------------------------------------------------------------------------------------------------|
|                   | Start a new conversation. Type @ to mention someone.                                                                                                                                       |
|                   | Use this icon to upload your work or files/photos for your teacher to view. Work posted here can be viewed by all members of the group.                                                    |
| Files             | In this area you will find files that your teacher has uploaded for you. Any files in the Class Materials folder can only be viewed by pupils, files outwith this can be edited by pupils. |
| Class<br>Notebook | Teachers will populate your class notebook with notes and acitivities to complete. This is used for classwork and is unlikey to be used frequently during the school closure.              |
| Assignments       | This is where you will find all of your assignments for the class. It is also where you sumit assignments either by uploading a file or uploading a photo of written work.                 |
| Grades            | Here you will find grades for work that has been marked by your teacher. Not all work is assigned a grade but results of quizes and graded work can be found here.                         |