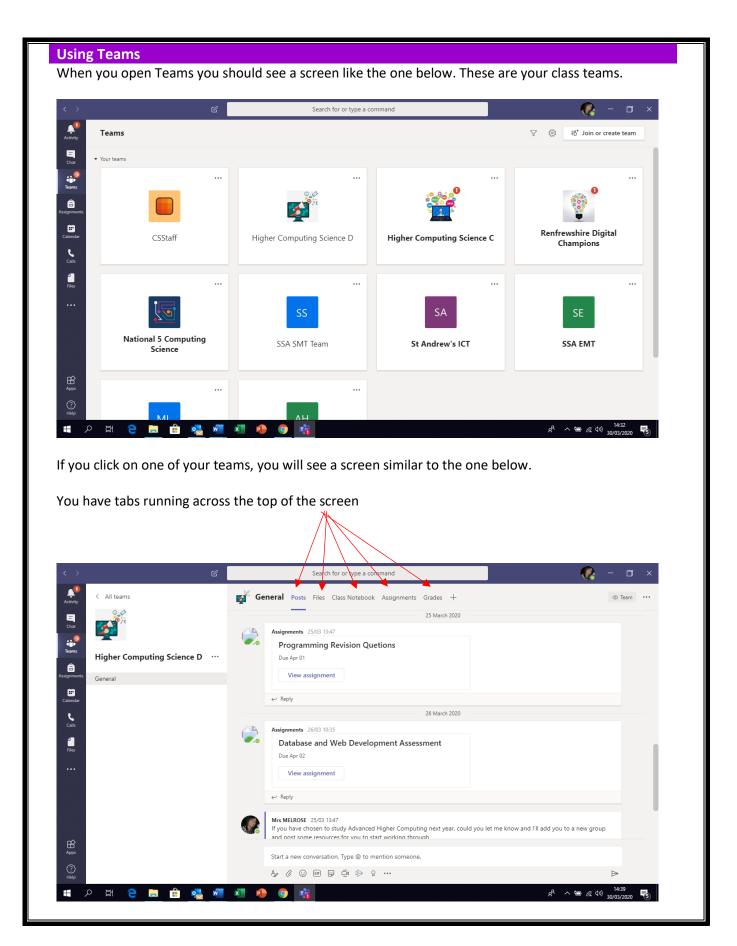

## **Search for Teams**

Click on Microsoft Teams, then click on Add to my Launch Pad

Click on Launch Pad – this is where you will access Teams from now on.

| Posts             | This is where the class conversation takes place. Your teacher will post your work or suggestions that might help you complete work. Learners can ask questions and upload files here.     |
|-------------------|--------------------------------------------------------------------------------------------------------------------------------------------------------------------------------------------|
|                   | Start a new conversation. Type @ to mention someone.                                                                                                                                       |
|                   | Use this icon to upload your work or files/photos for your teacher to view. Work posted here can be viewed by all members of the group.                                                    |
| Files             | In this area you will find files that your teacher has uploaded for you. Any files in the Class Materials folder can only be viewed by pupils, files outwith this can be edited by pupils. |
| Class<br>Notebook | Teachers will populate your class notebook with notes and acitivities to complete. This is used for classwork and is unlikey to be used frequently during the school closure.              |
| Assignments       | This is where you will find all of your assignments for the class. It is also where you sumit assignments either by uploading a file or uploading a photo of written work.                 |
| Grades            | Here you will find grades for work that has been marked by your teacher. Not all work is assigned a grade but results of quizes and graded work can be found here.                         |