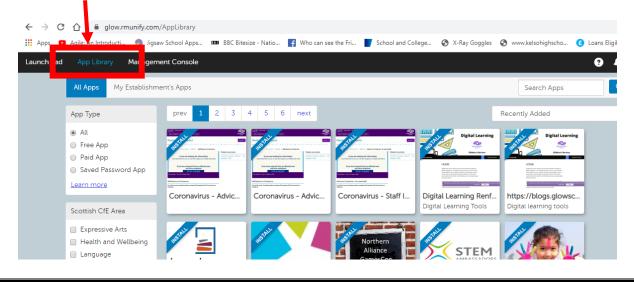

## **Click on App Library**

## **Search for Teams**

Click on Microsoft Teams, then click on Add to my Launch Pad

Click on Launch Pad – this is where you will access Teams from now on.

| Posts             | This is where the class conversation takes place. Your teacher will post your work or suggestions that might help you complete work. Learners can ask questions and upload files here.     |
|-------------------|--------------------------------------------------------------------------------------------------------------------------------------------------------------------------------------------|
|                   | Start a new conversation. Type @ to mention someone.                                                                                                                                       |
|                   | Use this icon to upload your work or files/photos for your teacher to view. Work posted here can be viewed by all members of the group.                                                    |
| Files             | In this area you will find files that your teacher has uploaded for you. Any files in the Class Materials folder can only be viewed by pupils, files outwith this can be edited by pupils. |
| Class<br>Notebook | Teachers will populate your class notebook with notes and acitivities to complete. This is used for classwork and is unlikey to be used frequently during the school closure.              |
| Assignments       | This is where you will find all of your assignments for the class. It is also where you sumit assignments either by uploading a file or uploading a photo of written work.                 |
| Grades            | Here you will find grades for work that has been marked by your teacher. Not all work is assigned a grade but results of quizes and graded work can be found here.                         |