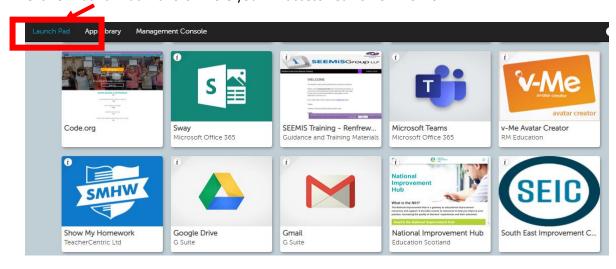

## **Search for Teams**

Click on Microsoft Teams, then click on Add to my Launch Pad

Click on Launch Pad – this is where you will access Teams from now on.

| Posts             | This is where the class conversation takes place. Your teacher will post your work or suggestions that might help you complete work. Learners can ask questions and upload files here.     |
|-------------------|--------------------------------------------------------------------------------------------------------------------------------------------------------------------------------------------|
|                   | Start a new conversation. Type @ to mention someone.                                                                                                                                       |
|                   | Use this icon to upload your work or files/photos for your teacher to view. Work posted here can be viewed by all members of the group.                                                    |
| Files             | In this area you will find files that your teacher has uploaded for you. Any files in the Class Materials folder can only be viewed by pupils, files outwith this can be edited by pupils. |
| Class<br>Notebook | Teachers will populate your class notebook with notes and acitivities to complete. This is used for classwork and is unlikey to be used frequently during the school closure.              |
| Assignments       | This is where you will find all of your assignments for the class. It is also where you sumit assignments either by uploading a file or uploading a photo of written work.                 |
| Grades            | Here you will find grades for work that has been marked by your teacher. Not all work is assigned a grade but results of quizes and graded work can be found here.                         |