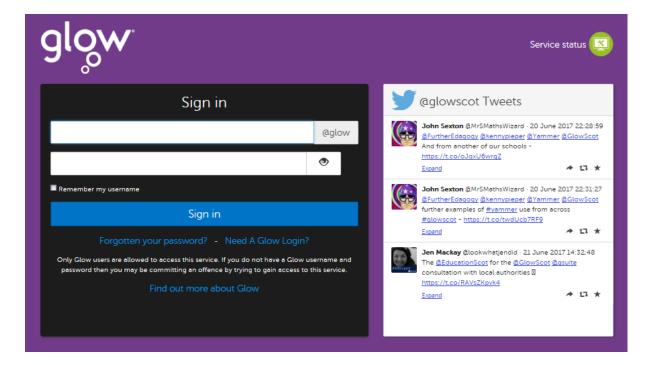

#### **Accessing Teams**

Pupils access Microsoft Teams through GLOW.

If pupils have forgotten their login details these can be requested by completing the contact form on the school website, this can be found on the Contact Us page.