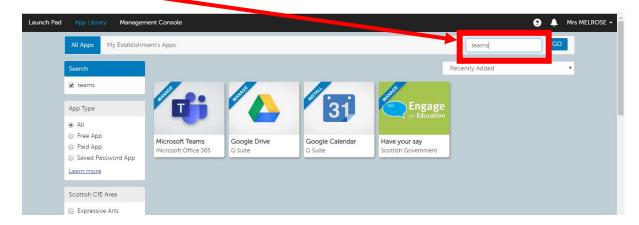

## **Click on App Library**

## **Search for Teams**

Click on Microsoft Teams, then click on Add to my Launch Pad

Click on Launch Pad – this is where you will access Teams from now on.

| Posts             | This is where the class conversation takes place. Your teacher will post your work or suggestions that might help you complete work. Learners can ask questions and upload files here.     |
|-------------------|--------------------------------------------------------------------------------------------------------------------------------------------------------------------------------------------|
|                   | Start a new conversation. Type @ to mention someone.                                                                                                                                       |
|                   | Use this icon to upload your work or files/photos for your teacher to view. Work posted here can be viewed by all members of the group.                                                    |
| Files             | In this area you will find files that your teacher has uploaded for you. Any files in the Class Materials folder can only be viewed by pupils, files outwith this can be edited by pupils. |
| Class<br>Notebook | Teachers will populate your class notebook with notes and acitivities to complete. This is used for classwork and is unlikey to be used frequently during the school closure.              |
| Assignments       | This is where you will find all of your assignments for the class. It is also where you sumit assignments either by uploading a file or uploading a photo of written work.                 |
| Grades            | Here you will find grades for work that has been marked by your teacher. Not all work is assigned a grade but results of quizes and graded work can be found here.                         |